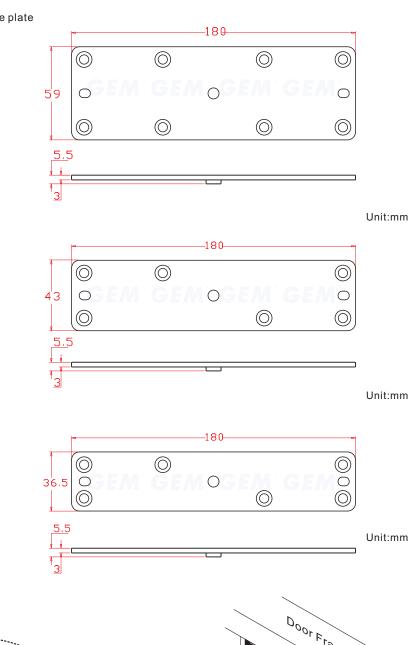

## The bracket is installed on wood doors left for armature plate

AB-1200 For Standard series magnet

AB-800 For Midi series magnet

AB-600 For Mini series magnet

R<sub>©</sub>HS <sub>Compliant</sub>